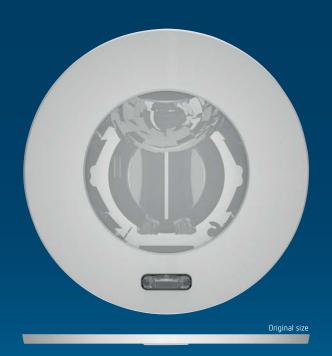

## Flexible, flat, feature-rich Presence detector PlanoSpot KNX

# A new dimension of presence dependent lighting control: PlanoSpot KNX by ThebenHTS

Room situations in offices are changing faster today than ever before. The new Plano Spot KNX by ThebenHTS is the first presence detector on the market with a **mechanically moving detection area.** This makes Plano Spot KNX the optimal presence detector for spaces where a **flexible floor plan is important**.

#### **Technical Details**

- Beautiful, flat design (3 mm flat bezel frame)
- Top detection in customary ThebenHTS quality
- Two selectable detection zones:
  - Detection area standard: 8 x 8 m
  - Detection area reduced: 4.7 x 4.7 m
- Additional manual alignment of the detection area possible (swivel mechanism)
- Remote operation
- Brightness values can be queried by remote control
- Installation depth: 69 mm
- Installation diameter: 66 mm (bore 68 mm)