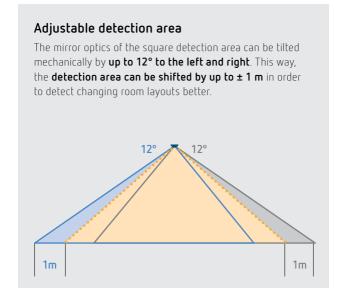

## More flexible alignment, more precise detection Detection areas

Your room layout has changed after installation? No problem! PlanoSpot KNX's detection area can be reduced by two thirds via remote control. Alternatively, the ETS parameters can also be changed accordingly.

Should the KNX presence detector even detect too much, you can **easily reduce its detection area by remote control** or via the ETS parameters.

But PlanoSpot can do even more: thanks to its **three directed light measurements**, it ensures pleasant **constant lighting conditions.** In any weather and in any season. And even if no persons are detected. A feature that ensures a high degree of security especially in schools, museums and hospitals.