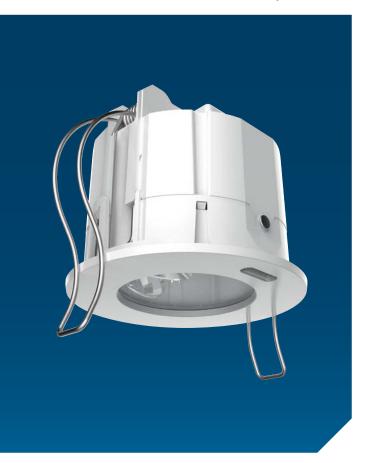

#### **Technical Details**

- Beautiful, flat design (3 mm flat bezel frame)
- Top detection in customary ThebenHTS quality
- Two selectable detection zones:
  - Detection area standard: 8 x 8 m
  - Detection area reduced: 4.7 x 4.7 m
- Additional manual alignment of the detection area possible (swivel mechanism)
- Remote operation
- Brightness values can be queried by remote control
- Installation depth: 69 mm
- Installation diameter: 66 mm (bore 68 mm)

Easy installation

76mm Outside diameter