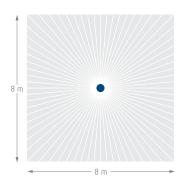

#### **Technical Details**

- Beautiful, flat design (3 mm flat bezel frame)
- Top detection in customary ThebenHTS quality
- Two selectable detection zones:
  - Detection area standard: 8 x 8 m
  - Detection area reduced: 4.7 x 4.7 m
- Additional manual alignment of the detection area possible (swivel mechanism)
- Remote operation
- Brightness values can be queried by remote control
- Installation depth: 69 mm
- Installation diameter: 66 mm (bore 68 mm)

#### Standardised detection area

| Height | Moving              | Seated              |
|--------|---------------------|---------------------|
| 2.0 m  | 20 m² (4.5 x 4.5 m) | 9 m² (3.0 x 3.0 m)  |
| 2.5 m  | 36 m² (6.0 x 6.0 m) | 16 m² (4.0 x 4.0 m) |
| 3.0 m  | 49 m² (7.0 x 7.0 m) | 20 m² (4.5 x 4.5 m) |
| 3.5 m  | 64 m² (8.0 x 8.0 m) |                     |