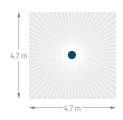

#### **Technical Details**

- Beautiful, flat design (3 mm flat bezel frame)
- Top detection in customary ThebenHTS quality
- Two selectable detection zones:
  - Detection area standard: 8 x 8 m
  - Detection area reduced: 4.7 x 4.7 m
- Additional manual alignment of the detection area possible (swivel mechanism)
- Remote operation
- Brightness values can be queried by remote control
- Installation depth: 69 mm
- Installation diameter: 66 mm (bore 68 mm)

#### Reduced detection area

| Height | Moving                | Seated               |  |
|--------|-----------------------|----------------------|--|
| 2.0 m  | 4.4 m² (2.1 x 2.1 m)  | 4.0 m² (2.0 x 2.0 m) |  |
| 2.5 m  | 9 m² (3.0 x 3.0 m)    | 6.3 m² (2.5 x 2.5 m) |  |
| 3.0 m  | 14.4 m² (3.8 x 3.8 m) | 9.0 m² (3.0 x 3.0 m) |  |
| 3.5 m  | 22.1 m² (4.7 x 4.7 m) |                      |  |