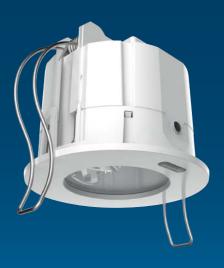

#### **Technical Details**

- Beautiful, flat design (3 mm flat bezel frame)
- Top detection in customary ThebenHTS quality
- Two selectable detection zones:
  - Detection area standard: 8 x 8 m
  - Detection area reduced: 4.7 x 4.7 m
- Additional manual alignment of the detection area possible (swivel mechanism)
- Remote operation
- Brightness values can be queried by remote control
- Installation depth: 69 mm
- Installation diameter: 66 mm (bore 68 mm)

Easy installation

76mm Outside diameter